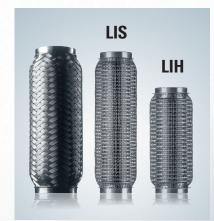

#### Application

Witzenmann's patented "LIH" liner yields higher flexibility than standard liners. This enables optimization of flex length in application/shorter flexes and more opportunities to use the same flex across multiple applications.

## Advantages

- Protection from overheating of bellows and elimination of acoustic transparency
- Higher flexibility than other liners on the market
  New design allows shorter parts without loss of performance → fits in restricted packages
- Shorter parts yields potential to use the same design across multiple applications or platforms
- Elimination of aging/rigidification effect on the liner

Patented laser welding process allows for sizing without unwinding

Highly flexible, larger movement

Flex Evolution allows for equivalent performance in a shorter package