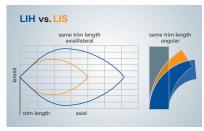

#### Application

Witzenmann's patented "LIH" liner yields higher flexibility than standard liners. This enables optimization of flex length in application/shorter flexes and more opportunities to use the same flex across multiple applications.

## Advantages

- Protection from overheating of bellows and elimination of acoustic transparency
- Higher flexibility than other liners on the market
  New design allows shorter parts without loss of performance → fits in restricted packages
- Shorter parts yields potential to use the same design across multiple applications or platforms
- Elimination of aging/rigidification effect on the liner

Patented laser welding process allows for sizing without unwinding

Highly flexible, larger movement

Flex Evolution allows for equivalent performance in a shorter package